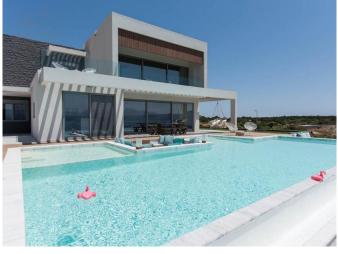

#### Villa's Exterior

- 90 sqm swimming pool with separate compartment of baby pool and a built-in sitting area.
- Dining table, built-in day bed, sun loungers and umbrellas at the pool area.
- Fully equipped BBQ with a shaded dining table located at a higher level.