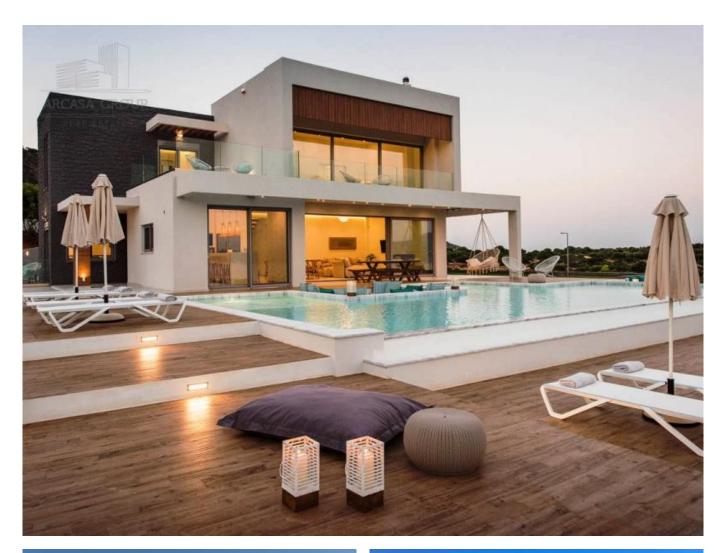

#### **Description:**

Villa is a truly stunning 4-bedroom property in one of the most exclusive locations of **Chania**. Overlooking the beautiful bay of Marathi, this villa offers unobstructed views of the sea below and the White Mountains of Crete. For those seeking tranquility, Villa is the perfect place.

In a quiet location, just five minutes outside the coastal village of **Marathi**, and 900 meters from the sea, the villas offer panoramic, outstanding views over Marathi and Souda Bay, all the way across to the White Mountains in the Apokoronas region. It is an architectural expression in the Cretan landscape. Beautiful surroundings, contemporary spacious rooms, luxurious furnishing and five star services make a beautiful combination for holidays of exceptional quality and an ideal place for relaxation

#### Villa's Exterior

- 90 sqm swimming pool with separate compartment of baby pool and a built-in sitting area.
- Dining table, built-in day bed, sun loungers and umbrellas at the pool area.
- Fully equipped BBQ with a shaded dining table located at a higher level.