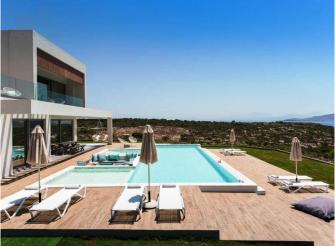

#### Villa's Exterior

- 90 sqm swimming pool with separate compartment of baby pool and a built-in sitting area.
- Dining table, built-in day bed, sun loungers and umbrellas at the pool area.
- Fully equipped BBQ with a shaded dining table located at a higher level.