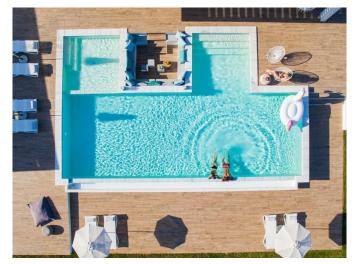

#### Villa's Exterior

- 90 sqm swimming pool with separate compartment of baby pool and a built-in sitting area.
- Dining table, built-in day bed, sun loungers and umbrellas at the pool area.
- Fully equipped BBQ with a shaded dining table located at a higher level.