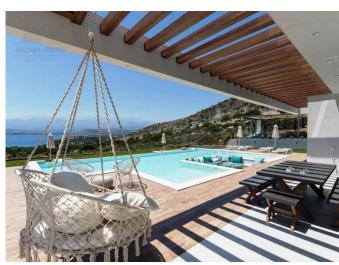

#### Villa's Exterior

- 90 sqm swimming pool with separate compartment of baby pool and a built-in sitting area.
- Dining table, built-in day bed, sun loungers and umbrellas at the pool area.
- Fully equipped BBQ with a shaded dining table located at a higher level.