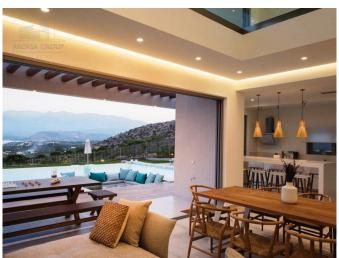

#### **Ground Floor**

- Open Plan Living/Dining room with a 3 sided fireplace.
- A fully equipped kitchen with an 8 person island bench.
- Master bedroom with large double bed, walk-in closet, end suite bathroom and satellite TV.
- A twin bedroom (beds can be attached to form a large double bed if requested) with satellite TV.
- Bathroom.

#### Villa's Exterior

- 90 sqm swimming pool with separate compartment of baby pool and a built-in sitting area.
- Dining table, built-in day bed, sun loungers and umbrellas at the pool area.
- Fully equipped BBQ with a shaded dining table located at a higher level.