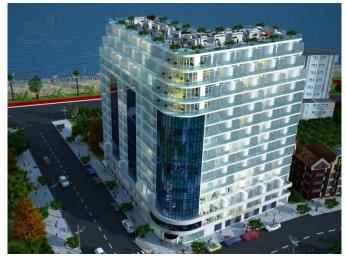

10 - 15 floors, sea view: from \$1 250/m2 to \$1 400/m2.

Georgia, Adjara, Batumi

Address: Lech and Maria Kaczynski St At the seaside, "New Boulevard", Sea view

Number of storeys: 15

Condition: "Black frame", Free layout, Panoramic windows, The object supplied with gas

Payment by instalments will be considered to 15 months.

Initial installment is: 30%.

The construction was completed - 4 quarter in 2019.