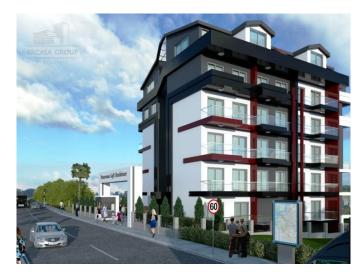

#### **Description:**

Elite residential complex "Panorama Life" is located on the border of Kestel/Tosmur, near the center of Alanya (5 km) and just 600 meters from the beach. Kestel area is quiet, calm, away from urban noise and at the same time very close to civilization.

The total area of the complex is 3600 m2: 675 m2 is occupied by 2 blocks and the remaining 2925 m2 are designed for recreation, car parking, swimming pool and garden.

The complex consists of 2 five-storeyed buildings.

Panoramic views of the sea, the fortress and the mountains from the first floors! Infrastructure of the complex:

- Outdoor pool
- The area around the pool is covered with anti-sliding material
- Parking
- Satellite television
- Video intercom
- · Fitness room and showers for common use
- Sauna
- Security with video surveillance 24/7
- Generator (in case of power outage)
- It is possible to connect gas heating in the apartments
- · Garden, landscape design site, garden furniture
- Administrative manager from our company