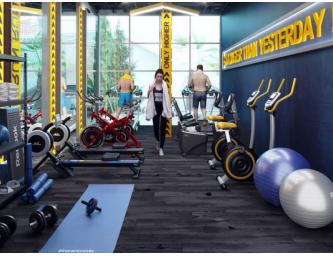

Panoramic views of the sea, the fortress and the mountains from the first floors! Infrastructure of the complex:

- Outdoor pool
- The area around the pool is covered with anti-sliding material
- Parking
- Satellite television
- Video intercom
- · Fitness room and showers for common use
- Sauna
- Security with video surveillance 24/7
- Generator (in case of power outage)
- It is possible to connect gas heating in the apartments
- · Garden, landscape design site, garden furniture
- Administrative manager from our company