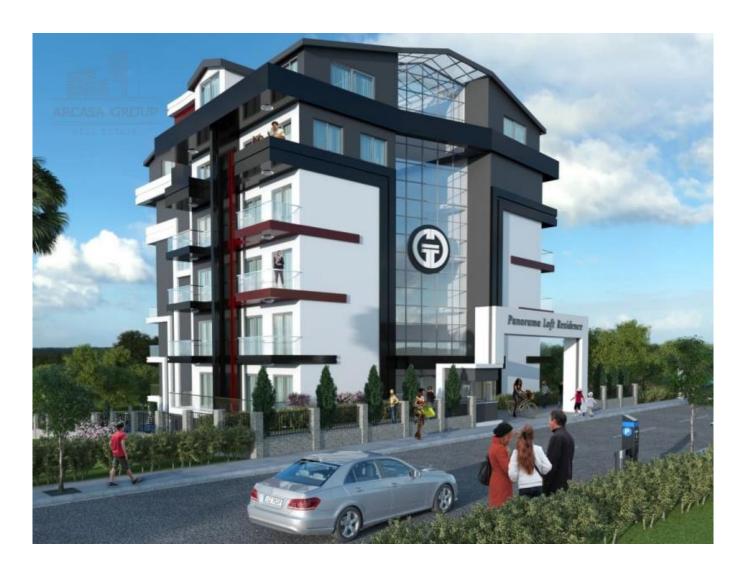

#### **Description:**

Elite residential complex "Panorama Life" is located on the border of Kestel/Tosmur, near the center of Alanya (5 km) and just 600 meters from the beach. Kestel area is quiet, calm, away from urban noise and at the same time very close to civilization.

The total area of the complex is 3600 m2: 675 m2 is occupied by 2 blocks and the remaining 2925 m2 are designed for recreation, car parking, swimming pool and garden.

The complex consists of 2 five-storeyed buildings.

Each building has 16 apartments of high quality, including 4 duplexes with access to the own garden of different layouts, 4 penthouses of different sizes, 4 apartments of type 3+1, 2 apartments 2+1 and 2 apartments 1+1.

Panoramic views of the sea, the fortress and the mountains from the first floors! Infrastructure of the complex:

- Outdoor pool
- The area around the pool is covered with anti-sliding material
- Parking
- Satellite television
- Video intercom
- · Fitness room and showers for common use
- Sauna
- Security with video surveillance 24/7
- Generator (in case of power outage)
- It is possible to connect gas heating in the apartments
- · Garden, landscape design site, garden furniture
- Administrative manager from our company