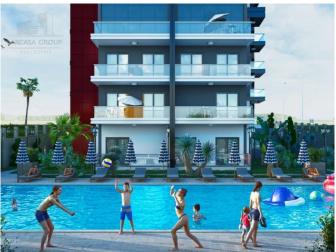

#### **Description:**

Elite residential complex "Panorama Life" is located on the border of Kestel/Tosmur, near the center of Alanya (5 km) and just 600 meters from the beach. Kestel area is quiet, calm, away from urban noise and at the same time very close to civilization.

The total area of the complex is 3600 m2: 675 m2 is occupied by 2 blocks and the remaining 2925 m2 are designed for recreation, car parking, swimming pool and garden.

The complex consists of 2 five-storeyed buildings.

Panoramic views of the sea, the fortress and the mountains from the first floors! Infrastructure of the complex:

- Outdoor pool
- The area around the pool is covered with anti-sliding material
- Parking
- Satellite television
- Video intercom
- · Fitness room and showers for common use
- Sauna
- Security with video surveillance 24/7
- Generator (in case of power outage)
- It is possible to connect gas heating in the apartments
- · Garden, landscape design site, garden furniture
- Administrative manager from our company