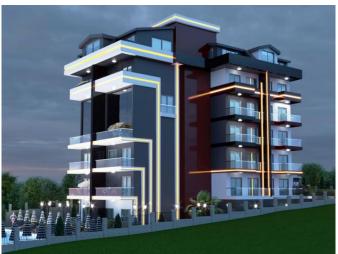

#### **Description:**

Elite residential complex "Panorama Life" is located on the border of Kestel/Tosmur, near the center of Alanya (5 km) and just 600 meters from the beach. Kestel area is quiet, calm, away from urban noise and at the same time very close to civilization.

The total area of the complex is 3600 m2: 675 m2 is occupied by 2 blocks and the remaining 2925 m2 are designed for recreation, car parking, swimming pool and garden.

The complex consists of 2 five-storeyed buildings.