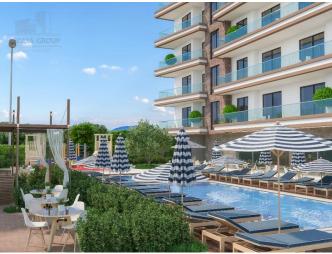

### **Property features:**

| Balcony   | Swimming pool | Internet | Air conditioning |
|-----------|---------------|----------|------------------|
| Concierge | Elevator      | Park     | Parking          |
| Signaling | Satellite TV  | Terrace  | Fitness center   |

The total area of the complex is 2300 sq.m. The complex consists of 1 nine-story block (56 apartments). Infrastructure includes an outdoor swimming pool, sauna, gym, garden with gazebo and barbecue. The complex is guarded by CCTV cameras for 24 hours.