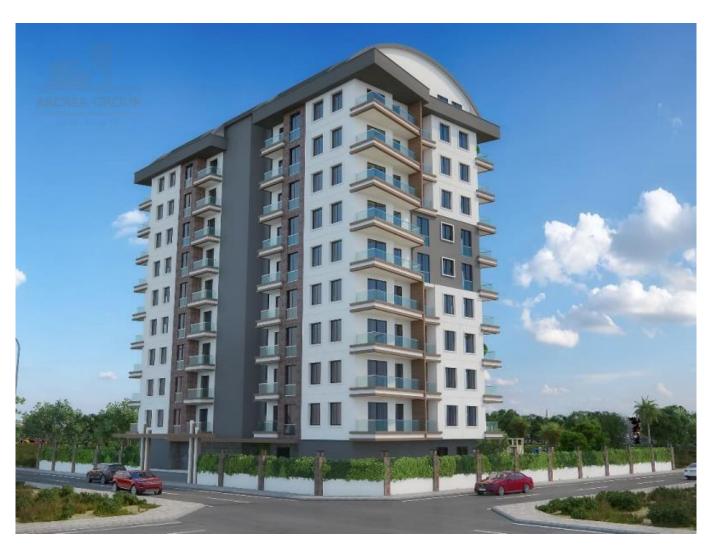

#### **Description:**

We are pleased to introduce the **SONAS LOFT RESİDANCE** complex, which will be located in one of the most popular areas of Alanya, Mahmutlar district.

The developed infrastructure, the close proximity of various cultural and domestic facilities, green surroundings with mountain scenery, orange and banana groves will be appreciated by both lovers of a relaxing holiday and those who prefer an active lifestyle.

The distance from the sea is only 300 meters, the remoteness of the city infrastructure is within walking distance, the Gazipasa International Airport is only 25 minutes from the complex. All these conditions will provide you with a comfortable lifestyle and guarantee the reliability of your investments. It will also allow you to fully enjoy your stay here.

The total area of the complex is 2300 sq.m. The complex consists of 1 nine-story block (56 apartments). Infrastructure includes an outdoor swimming pool, sauna, gym, garden with gazebo and barbecue. The complex is guarded by CCTV cameras for 24 hours.