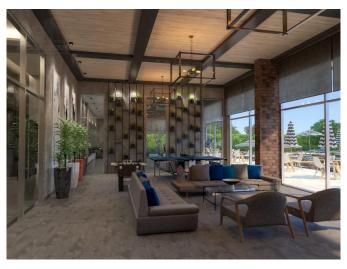

### **Property features:**

| Balcony   | Swimming pool | Internet | Air conditioning |
|-----------|---------------|----------|------------------|
| Concierge | Elevator      | Park     | Parking          |
| Signaling | Satellite TV  | Terrace  | Fitness center   |

The total area of the complex is 2300 sq.m. The complex consists of 1 nine-story block (56 apartments). Infrastructure includes an outdoor swimming pool, sauna, gym, garden with gazebo and barbecue. The complex is guarded by CCTV cameras for 24 hours.