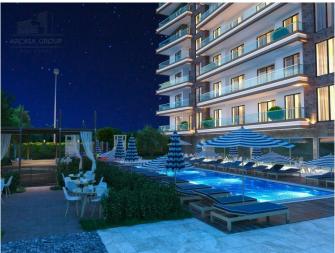

The total area of the complex is 2300 sq.m. The complex consists of 1 nine-story block (56 apartments). Infrastructure includes an outdoor swimming pool, sauna, gym, garden with gazebo and barbecue. The complex is guarded by CCTV cameras for 24 hours.