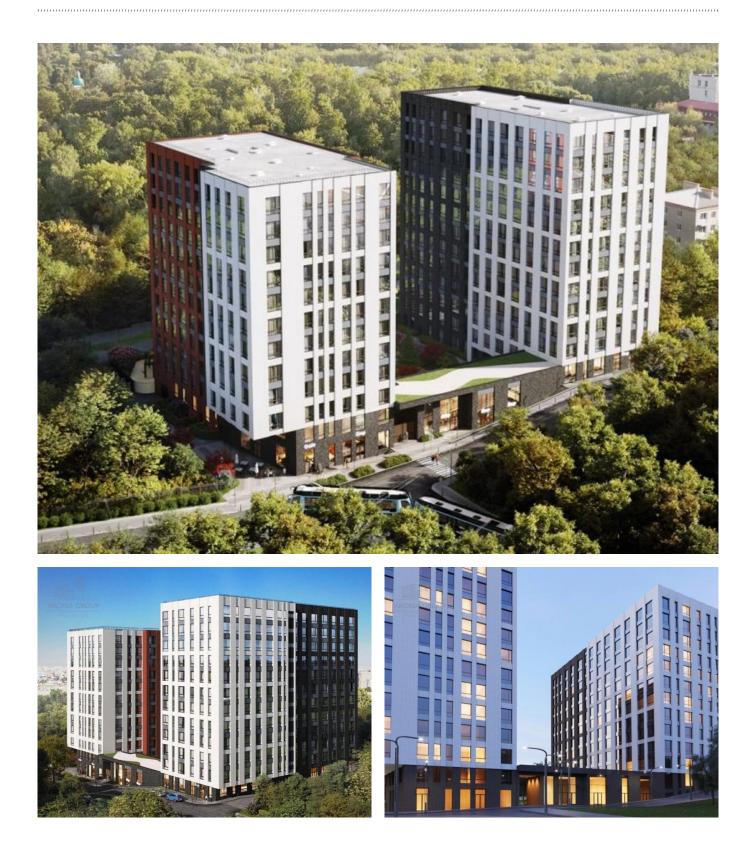

#### **Description:**

In the south, in the metropolitan area Danilovsky, a residential complex is being built. The completion date is approximately IV quarter 2021. LCD Level Donskoy offers business class apartments: one-room, 2-room, 3-room, 4-room (and more) and view apartments, implementation without finishing. The area of apartments is from 29 to 132 sq. m. The object will be built using monolithic technology, 12-13 storeys. The height of the ceilings in residential premises is 3.1 m. The new building is located 17 minutes walk from the metro stations Shabolovskaya, Tulskaya, Leninsky Prospekt and Gagarin Square. The ecological situation at the construction site is favorable. A feature of this residential complex can be called: view apartments at Moscow State University, Moscow City and Shukhov Tower, the presence of layouts with a fireplace, patio and a window in the bathroom, its own fitness area with exercise equipment and tennis tables on the street, a lobby with designer finishes, a lounge area , fireplace and library Objectively speaking, this LCD is aimed at families with children or retirees (people of retirement age) of middle or high income.