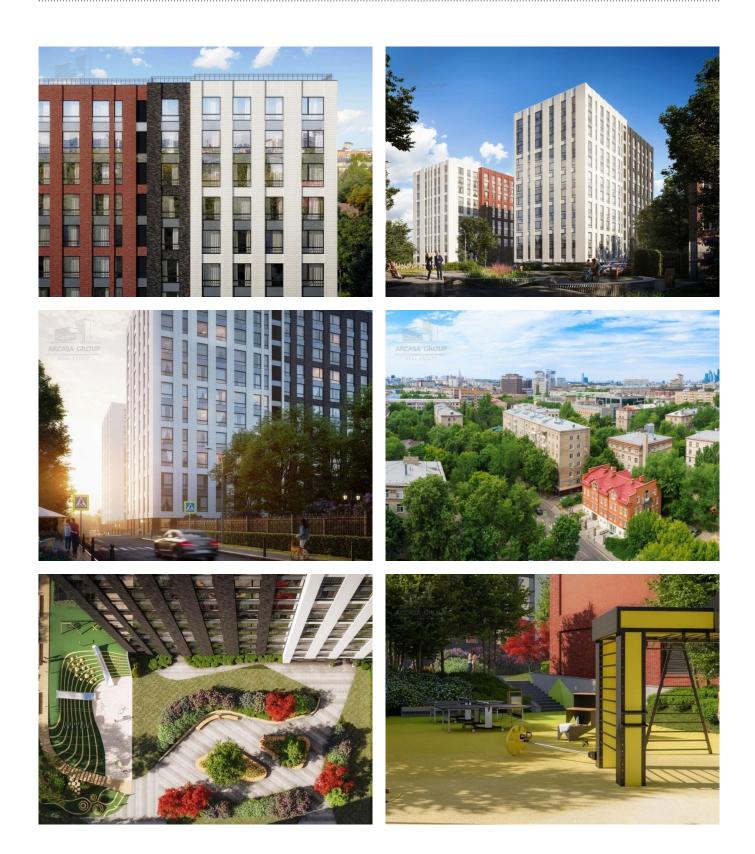

#### **Description:**

In the south, in the metropolitan area Danilovsky, a residential complex is being built. The completion date is approximately IV quarter 2021. LCD Level Donskoy offers business class apartments: one-room, 2-room, 3-room, 4-room (and more) and view apartments, implementation without finishing. The area of apartments is from 29 to 132 sq. m. The object will be built using monolithic technology, 12-13 storeys. The height of the ceilings in residential premises is 3.1 m. The new building is located 17 minutes walk from the metro stations Shabolovskaya, Tulskaya, Leninsky Prospekt and Gagarin Square. The ecological situation at the construction site is favorable. A feature of this residential complex can be called: view apartments at Moscow State University, Moscow City and Shukhov Tower, the presence of layouts with a fireplace, patio and a window in the bathroom, its own fitness area with exercise equipment and tennis tables on the street, a lobby with designer finishes, a lounge area , fireplace and library Objectively speaking, this LCD is aimed at families with children or retirees (people of retirement age) of middle or high income.