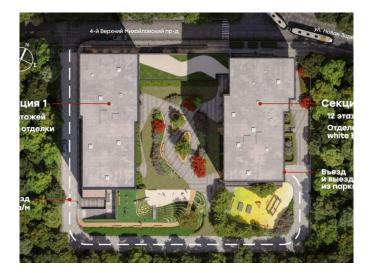

#### **Description:**

In the south, in the metropolitan area Danilovsky, a residential complex is being built. The completion date is approximately IV quarter 2021. LCD Level Donskoy offers business class apartments: one-room, 2-room, 3-room, 4-room (and more) and view apartments, implementation without finishing. The area of apartments is from 29 to 132 sq. m. The object will be built using monolithic technology, 12-13 storeys. The height of the ceilings in residential premises is 3.1 m. The new building is located 17 minutes walk from the metro stations Shabolovskaya, Tulskaya, Leninsky Prospekt and Gagarin Square. The ecological situation at the construction site is favorable. A feature of this residential complex can be called: view apartments at Moscow State University, Moscow City and Shukhov Tower, the presence of layouts with a fireplace, patio and a window in the bathroom, its own fitness area with exercise equipment and tennis tables on the street, a lobby with designer finishes, a lounge area , fireplace and library Objectively speaking, this LCD is aimed at families with children or retirees (people of retirement age) of middle or high income.