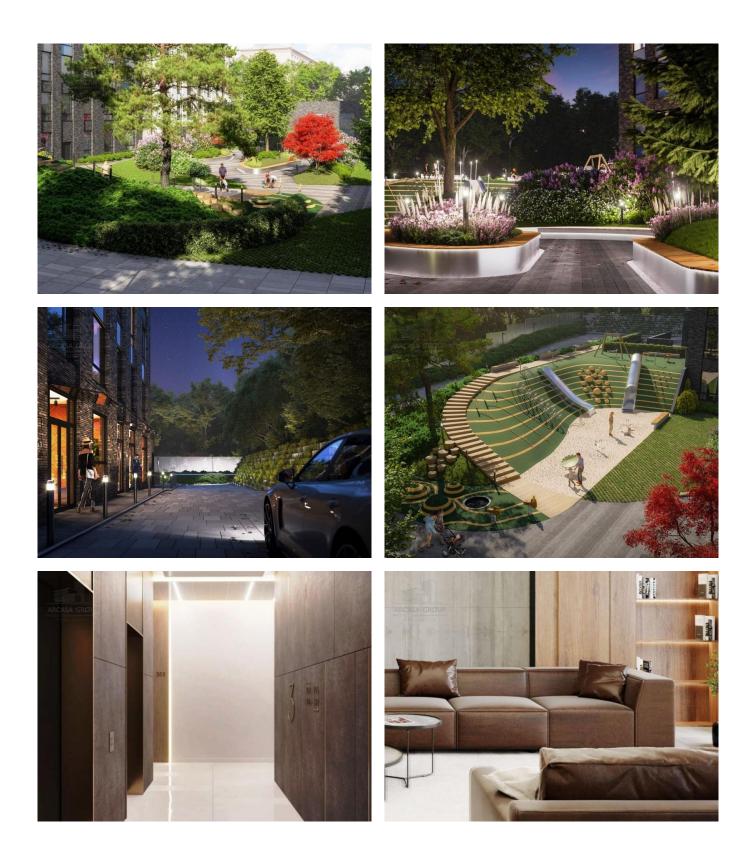

#### **Description:**

In the south, in the metropolitan area Danilovsky, a residential complex is being built. The completion date is approximately IV quarter 2021. LCD Level Donskoy offers business class apartments: one-room, 2-room, 3-room, 4-room (and more) and view apartments, implementation without finishing. The area of apartments is from 29 to 132 sq. m. The object will be built using monolithic technology, 12-13 storeys. The height of the ceilings in residential premises is 3.1 m. The new building is located 17 minutes walk from the metro stations Shabolovskaya, Tulskaya, Leninsky Prospekt and Gagarin Square. The ecological situation at the construction site is favorable. A feature of this residential complex can be called: view apartments at Moscow State University, Moscow City and Shukhov Tower, the presence of layouts with a fireplace, patio and a window in the bathroom, its own fitness area with exercise equipment and tennis tables on the street, a lobby with designer finishes, a lounge area , fireplace and library Objectively speaking, this LCD is aimed at families with children or retirees (people of retirement age) of middle or high income.