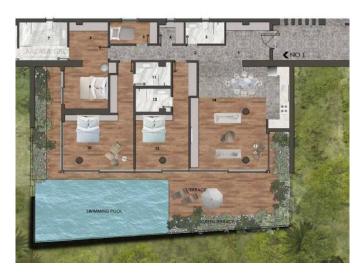

## RESIDENCE G BEYOND

594 000 € -4 520 000 €

| Lot №:                   | 9055-2101                             | Type:            | Sale - Apartments  |
|--------------------------|---------------------------------------|------------------|--------------------|
| Location:                | Turkey - Aegean Region -<br>Yalıkavak | Area:            | 141 m <sup>2</sup> |
|                          |                                       | Bathrooms:       | 1                  |
| Bedrooms:                | 2                                     | Balconies:       | 1                  |
| Renovation:              | Very well                             |                  | 2                  |
| Terraces:                | 1                                     |                  | Central heating    |
| <b>Number of floors:</b> | 3                                     | Distance to sea: |                    |
| Year of construction:    | 2020                                  |                  |                    |
| Distance to airport:     | 54 km                                 |                  |                    |
|                          |                                       |                  |                    |

#### **Property features:**

| "Smart House" | Balcony      | Swimming pool | Appliances       |
|---------------|--------------|---------------|------------------|
| Parking       | Jacuzzi      | Internet      | Air conditioning |
| Loggia        | Furnishings  | Park          | Parking          |
| Signaling     | Satellite TV | Terrace       |                  |