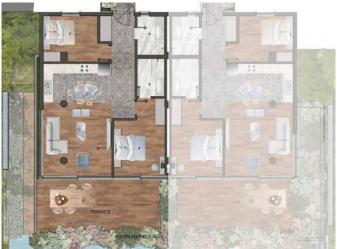

## RESIDENCE G BEYOND

594 000 € -4 520 000 €

| Lot №:                   | 9055-2101                             | Type:            | Sale - Apartments  |
|--------------------------|---------------------------------------|------------------|--------------------|
| Location:                | Turkey - Aegean Region -<br>Yalıkavak | Area:            | 141 m <sup>2</sup> |
|                          |                                       | Bathrooms:       | 1                  |
| Bedrooms:                | 2                                     | Balconies:       | 1                  |
| Renovation:              | Very well                             |                  | 2                  |
| Terraces:                | 1                                     |                  | Central heating    |
| <b>Number of floors:</b> | 3                                     | Distance to sea: |                    |
| Year of construction:    | 2020                                  |                  |                    |
| Distance to airport:     | 54 km                                 |                  |                    |
|                          |                                       |                  |                    |