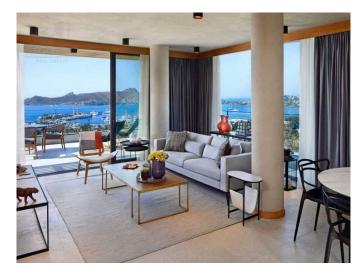

#### **Property features:**

| "Smart House" | Balcony      | Swimming pool | Appliances       |
|---------------|--------------|---------------|------------------|
| Parking       | Jacuzzi      | Internet      | Air conditioning |
| Loggia        | Furnishings  | Park          | Parking          |
| Signaling     | Satellite TV | Terrace       |                  |