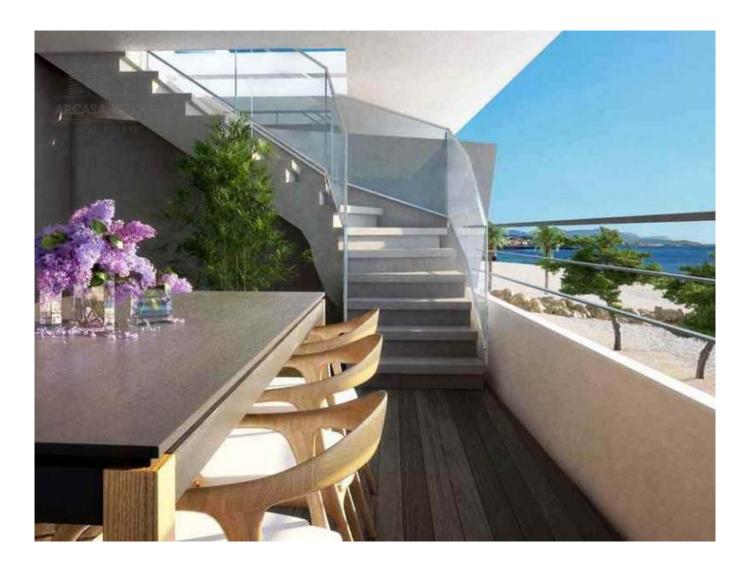

### A unique offer for a new building in Villeneuve-Loubet, France.

7 km from Nice and next to the famous Marina Baie des Anges is the new residential complex **Pearl Beach Villeneuve-Loubet**, which has an exceptional location on the coast of the French Riviera of Frances with direct access to the beach.

The complex will have an excellent pool on the top floor, on the terrace with a 360° view. The complex offers a superb view of the sea or the park, and offers for sale a studio of 26 sq.m. and 4 room apartments of 92 sq.m., with large terraces and balconies.

The complex in France has all the infrastructure: shops, pharmacies, restaurants, cafes and numerous places for recreation, such as golf, horse riding club and sea base. The complex has a solarium, a rooftop swimming pool, underground parking, concierge services. The residence combines high-quality services to meet the needs of the most demanding tenants.