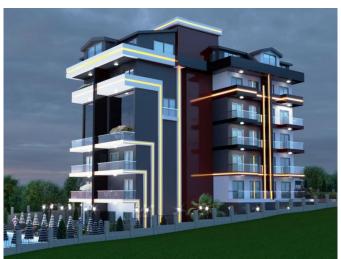

The total area of the complex is 3600 m2: 675 m2 is occupied by 2 blocks and the remaining 2925 m2 are designed for recreation, car parking, swimming pool and garden.

The complex consists of 2 five-storeyed buildings.

Each building has 16 apartments of high quality, including 4 duplexes with access to the own garden of different layouts, 4 penthouses of different sizes, 4 apartments of type 3+1, 2 apartments 2+1 and 2 apartments 1+1.