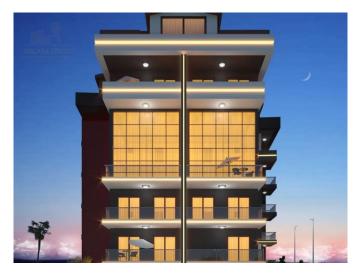

#### **Description:**

Elite residential complex "Panorama Life" is located on the border of Kestel/Tosmur, near the center of Alanya (5 km) and just 600 meters from the beach. Kestel area is quiet, calm, away from urban noise and at the same time very close to civilization.

The total area of the complex is 3600 m2: 675 m2 is occupied by 2 blocks and the remaining 2925 m2 are designed for recreation, car parking, swimming pool and garden.

The complex consists of 2 five-storeyed buildings.

Panoramic views of the sea, the fortress and the mountains from the first floors! Infrastructure of the complex:

- Outdoor pool
- The area around the pool is covered with anti-sliding material
- Parking
- Satellite television
- Video intercom
- · Fitness room and showers for common use
- Sauna
- Security with video surveillance 24/7
- Generator (in case of power outage)
- It is possible to connect gas heating in the apartments
- · Garden, landscape design site, garden furniture
- Administrative manager from our company