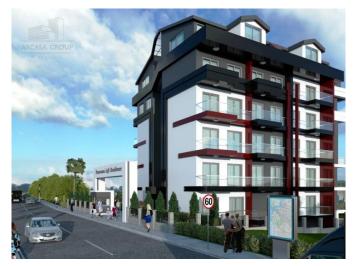

#### **Description:**

Elite residential complex "Panorama Life" is located on the border of Kestel/Tosmur, near the center of Alanya (5 km) and just 600 meters from the beach. Kestel area is quiet, calm, away from urban noise and at the same time very close to civilization.

The total area of the complex is 3600 m2: 675 m2 is occupied by 2 blocks and the remaining 2925 m2 are designed for recreation, car parking, swimming pool and garden.

The complex consists of 2 five-storeyed buildings.

Each building has 16 apartments of high quality, including 4 duplexes with access to the own garden of different layouts, 4 penthouses of different sizes, 4 apartments of type 3+1, 2 apartments 2+1 and 2 apartments 1+1.

Panoramic views of the sea, the fortress and the mountains from the first floors! Infrastructure of the complex:

- Outdoor pool
- The area around the pool is covered with anti-sliding material
- Parking
- Satellite television
- Video intercom
- · Fitness room and showers for common use
- Sauna
- Security with video surveillance 24/7
- Generator (in case of power outage)
- It is possible to connect gas heating in the apartments
- · Garden, landscape design site, garden furniture
- Administrative manager from our company