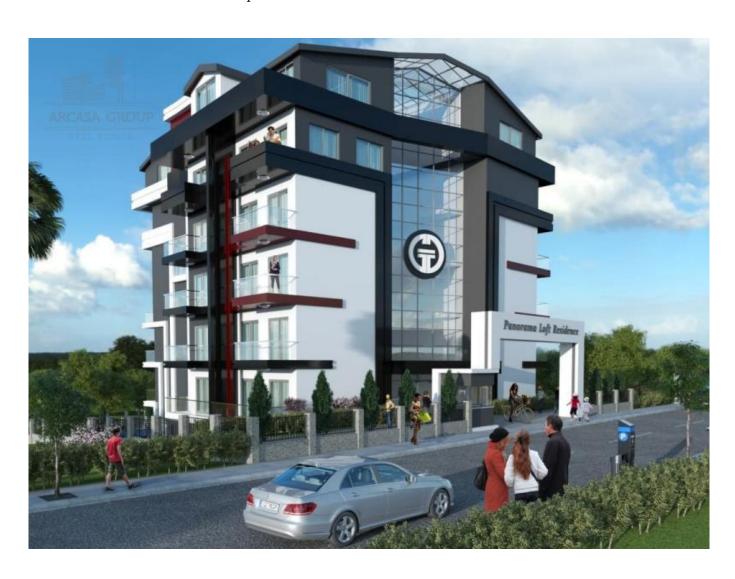

#### **Description:**

Elite residential complex "Panorama Life" is located on the border of Kestel/Tosmur, near the center of Alanya (5 km) and just 600 meters from the beach. Kestel area is quiet, calm, away from urban noise and at the same time very close to civilization.

The total area of the complex is 3600 m2: 675 m2 is occupied by 2 blocks and the remaining 2925 m2 are designed for recreation, car parking, swimming pool and garden.

The complex consists of 2 five-storeyed buildings.

Each building has 16 apartments of high quality, including 4 duplexes with access to the own garden of different layouts, 4 penthouses of different sizes, 4 apartments of type 3+1, 2 apartments 2+1 and 2 apartments 1+1.

Panoramic views of the sea, the fortress and the mountains from the first floors! Infrastructure of the complex:

- Outdoor pool
- The area around the pool is covered with anti-sliding material
- Parking
- Satellite television
- Video intercom
- · Fitness room and showers for common use
- Sauna
- Security with video surveillance 24/7
- Generator (in case of power outage)
- It is possible to connect gas heating in the apartments
- · Garden, landscape design site, garden furniture
- Administrative manager from our company