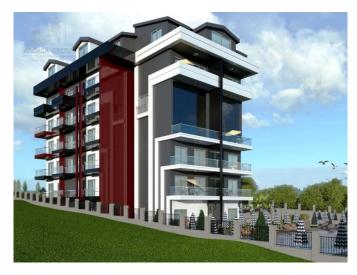

The total area of the complex is 3600 m2: 675 m2 is occupied by 2 blocks and the remaining 2925 m2 are designed for recreation, car parking, swimming pool and garden.

The complex consists of 2 five-storeyed buildings.

Each building has 16 apartments of high quality, including 4 duplexes with access to the own garden of different layouts, 4 penthouses of different sizes, 4 apartments of type 3+1, 2 apartments 2+1 and 2 apartments 1+1.