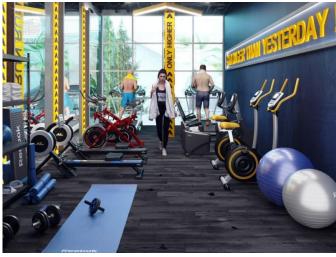

Panoramic views of the sea, the fortress and the mountains from the first floors! Infrastructure of the complex:

- Outdoor pool
- The area around the pool is covered with anti-sliding material
- Parking
- Satellite television
- Video intercom
- · Fitness room and showers for common use
- Sauna
- Security with video surveillance 24/7
- Generator (in case of power outage)
- It is possible to connect gas heating in the apartments
- · Garden, landscape design site, garden furniture
- Administrative manager from our company