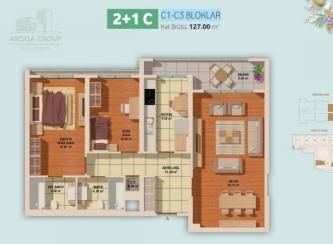

## 110 000 €

| Lot №:                  | 9058-2101                                | Туре:                                 | Sale - Apartments  |
|-------------------------|------------------------------------------|---------------------------------------|--------------------|
|                         | Turkey - Marmara Region -   Istanbul   2 | Area:                                 | 126 m <sup>2</sup> |
|                         |                                          | Bathrooms:                            | 2                  |
| <b>Bedrooms:</b>        |                                          | Balconies:                            | 1                  |
| Renovation:             | Новое                                    | – – – – – – – – – – – – – – – – – – – | 3                  |
| Terraces:               | 1                                        | Year of                               | 2021               |
| Number of floors:       | 13                                       | construction:                         |                    |
| <b>Distance to sea:</b> | 4 km                                     | Distance to<br>airport:               | 27 km              |