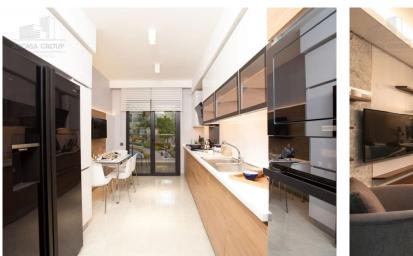

#### **Property features:**

| Balcony        | Swimming pool | Internet     | Air conditioning |
|----------------|---------------|--------------|------------------|
| Concierge      | Elevator      | Loggia       | Park             |
| Parking        | Signaling     | Satellite TV | Terrace          |
| Fitness center |               |              |                  |

Marmara Evleri 4 all facilities are indoor. Such as; swimming pools, Gyms, sauna, and Turkish bath. Which are all divided into two separate parts for men and women. In addition, to the outdoor facilities that include a football, basketball, and a tennis court.