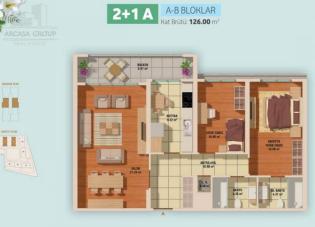

## 110 000 €

| Lot №:                  | 9058-2101                                | Туре:                                 | Sale - Apartments  |
|-------------------------|------------------------------------------|---------------------------------------|--------------------|
|                         | Turkey - Marmara Region -   Istanbul   2 | Area:                                 | 126 m <sup>2</sup> |
|                         |                                          | Bathrooms:                            | 2                  |
| <b>Bedrooms:</b>        |                                          | Balconies:                            | 1                  |
| Renovation:             | Новое                                    | – – – – – – – – – – – – – – – – – – – | 3                  |
| Terraces:               | 1                                        | Year of                               | 2021               |
| Number of floors:       | 13                                       | construction:                         |                    |
| <b>Distance to sea:</b> | 4 km                                     | Distance to<br>airport:               | 27 km              |