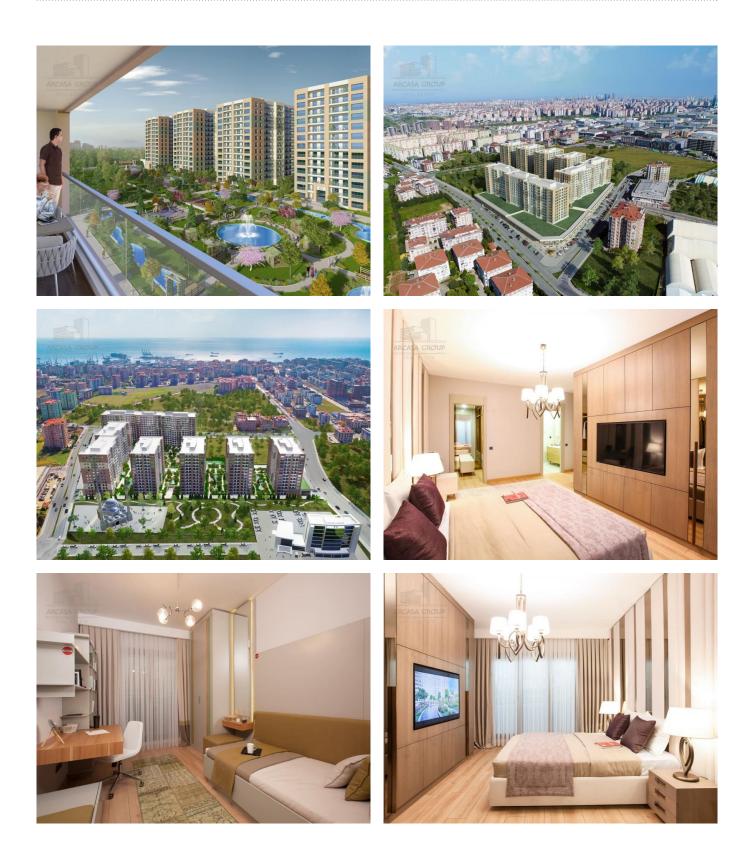

#### **Description:**

**Marmara Evleri 4** is located between both the E5 highway (Metrobus) and the seaside (Beylikdüzü Marina).

Marmara Evleri 4 area is a delightful and a very lively place. Which makes it a great place for families.

As it is centered in the middle of the area, that makes it a flexible location to reach any need a family would want.

Around it there are shopping centers, hospitals, and schools. It barely takes you 5 minutes by car to reach the seacoast, to see the most outstanding sea view.

Moreover, Istanbul Airport is 35 min away. As you see it's an attracted place according to its area and it's easy to access anything you need.

Marmara Evleri 4 the buildings consist of 12 floors maximum. In the "(C) blocks" all buildings the 9th floor and higher can all see the sea view.

Marmara Evleri 4 all facilities are indoor. Such as; swimming pools, Gyms, sauna, and Turkish bath. Which are all divided into two separate parts for men and women. In addition, to the outdoor facilities that include a football, basketball, and a tennis court.

Next to the project area there is a Mosque, park place, and a health institution place.

+7 (926) 5004777 aggrigio arcasagroup@yandex.ru