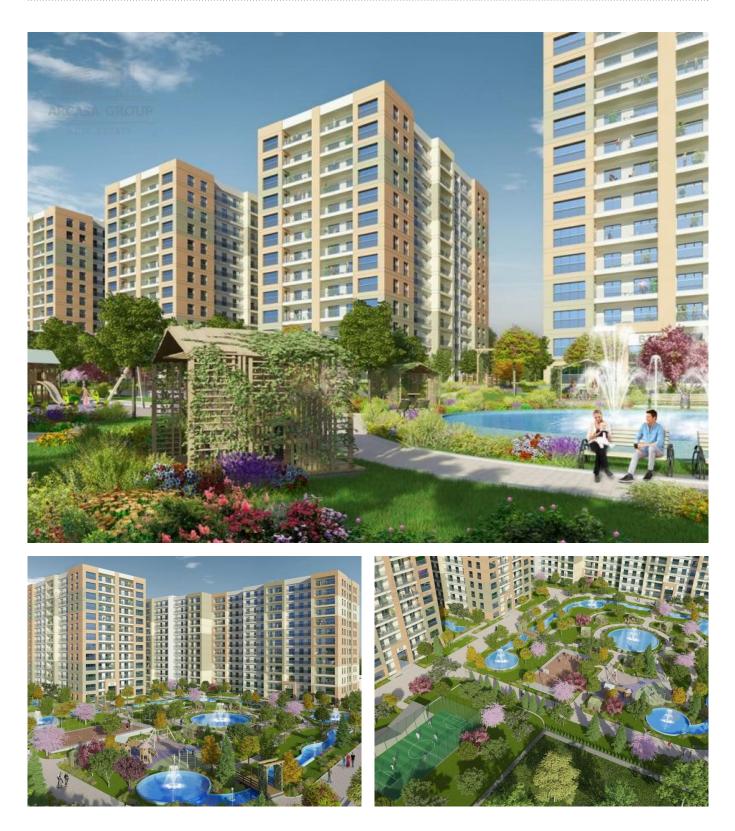

Moreover, Istanbul Airport is 35 min away. As you see it's an attracted place according to its area and it's easy to access anything you need.

Marmara Evleri 4 the buildings consist of 12 floors maximum. In the "(C) blocks" all buildings the 9th floor and higher can all see the sea view.

Marmara Evleri 4 all facilities are indoor. Such as; swimming pools, Gyms, sauna, and Turkish bath. Which are all divided into two separate parts for men and women. In addition, to the outdoor facilities that include a football, basketball, and a tennis court.

Next to the project area there is a Mosque, park place, and a health institution place.

+7 (926) 5004777 aggrigio arcasagroup@yandex.ru