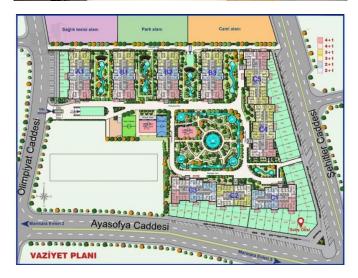

#### **Description:**

**Marmara Evleri 4** is located between both the E5 highway (Metrobus) and the seaside (Beylikdüzü Marina).

Marmara Evleri 4 area is a delightful and a very lively place. Which makes it a great place for families.

As it is centered in the middle of the area, that makes it a flexible location to reach any need a family would want.

Around it there are shopping centers, hospitals, and schools. It barely takes you 5 minutes by car to reach the seacoast, to see the most outstanding sea view.

The nearest shopping center is "Migros" and it's 6 minutes away the residence by car. Also, the nearest hospital is 1 minute away.

The Metrobus station is 6 minutes away by any vehicle to reach it. As well as, TEM highway is 10 min away the residence.

Moreover, Istanbul Airport is 35 min away. As you see it's an attracted place according to its area and it's easy to access anything you need.

Marmara Evleri 4 the buildings consist of 12 floors maximum. In the "(C) blocks" all buildings the 9th floor and higher can all see the sea view.

Next to the project area there is a Mosque, park place, and a health institution place.

+7 (926) 5004777 aggrigio arcasagroup@yandex.ru