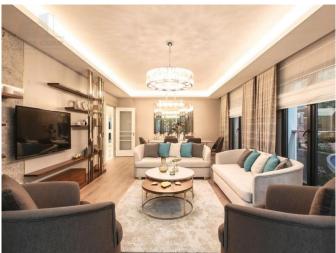

#### **Property features:**

| Balcony        | Swimming pool | Internet     | Air conditioning |
|----------------|---------------|--------------|------------------|
| Concierge      | Elevator      | Loggia       | Park             |
| Parking        | Signaling     | Satellite TV | Terrace          |
| Fitness center |               |              |                  |

Marmara Evleri 4 all facilities are indoor. Such as; swimming pools, Gyms, sauna, and Turkish bath. Which are all divided into two separate parts for men and women. In addition, to the outdoor facilities that include a football, basketball, and a tennis court.