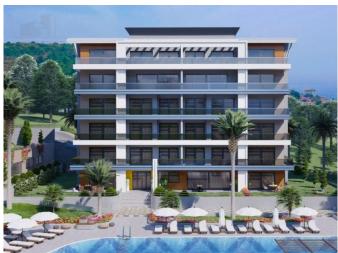

Eco Blue Residence - a complex with the infrastructure of a five-star hotel, consists of three 6-storey residential blocks, which house 66 apartments of various layouts, with an area of 61-300 sq. m. Apartments are sold with a fine finish, built-in kitchen sets, household appliances and air conditioning.

#### Infrastructure:

Landscaped area with a garden

Landscaping of the territory

Outdoor pool with water slides

Children's swimming pool

Sunbathing and relaxation area

Restaurant, pool bar

Lobby, reception