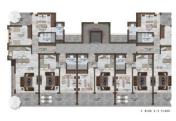

Eco Blue Residence - a complex with the infrastructure of a five-star hotel, consists of three 6-storey residential blocks, which house 66 apartments of various layouts, with an area of 61-300 sq. m. Apartments are sold with a fine finish, built-in kitchen sets, household appliances and air conditioning.

# **Apartments:**

- 1 + 1, with a total area of 61-63 sq. m
- 2 + 1, with a total area of 110-148 sq. m
- 3 + 1, with a total area of 148 sq. m
- 2 + 1 duplex with garden, total area 128-140 sq. m
- 3 + 1 duplex with garden, total area 152-222 sq. m
- 4 + 1 duplex with garden, total area 320 sq. m
- 2 + 1 penthouse with a total area of 123-130 sq. m

92 000 € -550 000 €

- 3 + 1 penthouse with jacuzzi, total area 260 sq. m
- 4 + 1 penthouse with pool, total area 300 sq. m

This complex has a concept of a hotel with wide possibilities, making it an ideal place to stay and relax at any time of the year, which in turn provides a high and guaranteed constant rental income.