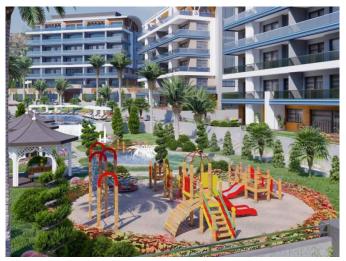

Satellite TV

Internet (Wi-Fi)

Playground

BBQ area

Football field

Tennis court

Power generator

Garage, car park