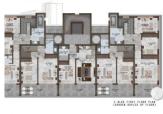

# **Apartments:**

- 1 + 1, with a total area of 61-63 sq. m
- 2 + 1, with a total area of 110-148 sq. m
- 3 + 1, with a total area of 148 sq. m
- 2 + 1 duplex with garden, total area 128-140 sq. m
- 3 + 1 duplex with garden, total area 152-222 sq. m
- 4 + 1 duplex with garden, total area 320 sq. m
- 2 + 1 penthouse with a total area of 123-130 sq. m