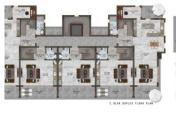

# **Apartments:**

- 1 + 1, with a total area of 61-63 sq. m
- 2 + 1, with a total area of 110-148 sq. m
- 3 + 1, with a total area of 148 sq. m
- 2 + 1 duplex with garden, total area 128-140 sq. m
- 3 + 1 duplex with garden, total area 152-222 sq. m
- 4 + 1 duplex with garden, total area 320 sq. m
- 2 + 1 penthouse with a total area of 123-130 sq. m