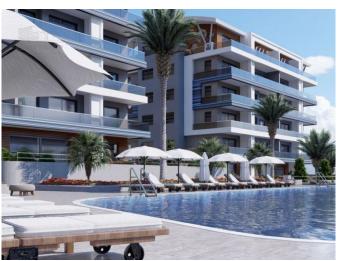

#### Infrastructure:

Landscaped area with a garden

Landscaping of the territory

Outdoor pool with water slides

Children's swimming pool

Sunbathing and relaxation area

Restaurant, pool bar

Lobby, reception