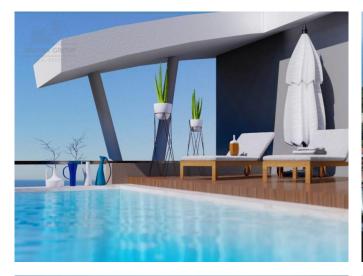

#### **Property features:**

| Balcony          | Swimming pool  | Jacuzzi   | Internet     |
|------------------|----------------|-----------|--------------|
| Air conditioning | Concierge      | Elevator  | Loggia       |
| Park             | Parking        | Signaling | Satellite TV |
| Terrace          | Fitness center |           |              |

#### Infrastructure:

Landscaped area with a garden

Landscaping of the territory

Outdoor pool with water slides

Children's swimming pool

Sunbathing and relaxation area

Restaurant, pool bar

Lobby, reception