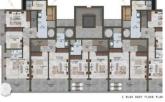

Eco Blue Residence - a complex with the infrastructure of a five-star hotel, consists of three 6-storey residential blocks, which house 66 apartments of various layouts, with an area of 61-300 sq. m. Apartments are sold with a fine finish, built-in kitchen sets, household appliances and air conditioning.

# **Apartments:**

- 1 + 1, with a total area of 61-63 sq. m
- 2 + 1, with a total area of 110-148 sq. m
- 3 + 1, with a total area of 148 sq. m
- 2 + 1 duplex with garden, total area 128-140 sq. m
- 3 + 1 duplex with garden, total area 152-222 sq. m
- 4 + 1 duplex with garden, total area 320 sq. m
- 2 + 1 penthouse with a total area of 123-130 sq. m

92 000 € -550 000 €

- 3 + 1 penthouse with jacuzzi, total area 260 sq. m
- 4 + 1 penthouse with pool, total area 300 sq. m

This complex has a concept of a hotel with wide possibilities, making it an ideal place to stay and relax at any time of the year, which in turn provides a high and guaranteed constant rental income.