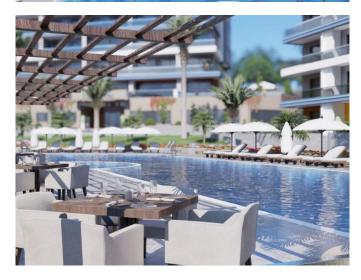

#### Infrastructure:

Landscaped area with a garden

Landscaping of the territory

Outdoor pool with water slides

Children's swimming pool

Sunbathing and relaxation area

Restaurant, pool bar

Lobby, reception