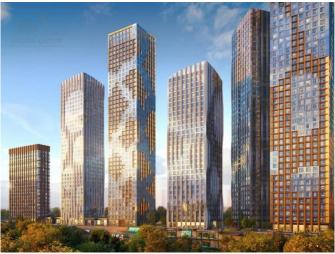

### **Description:**

Michurinsky is a new grandiose project on the border with the natural complex "Valley of the Ochakovka River". The business class residential complex is located in one of the greenest districts of Moscow - Ochakovo-Matveevskoye on Ozernaya Street. Residential buildings and facilities of the complex's own infrastructure will be erected in three phases. From the windows of the apartments will open panoramic views of the center of the capital, Moscow State University and business center Moscow-City. Buyers of apartments are offered a variety of layout options from 1 to 5 bedrooms, including studios and rare formats. Underground parking for 2068 cars is provided for motorists. Metro station "Michurinsky Prospekt" - 10 minutes walk.