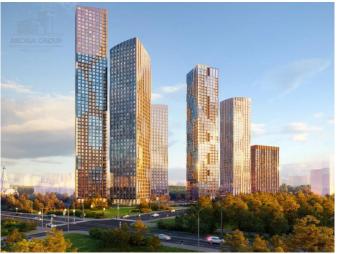

### **Description:**

Michurinsky is a new grandiose project on the border with the natural complex "Valley of the Ochakovka River". The business class residential complex is located in one of the greenest districts of Moscow - Ochakovo-Matveevskoye on Ozernaya Street. Residential buildings and facilities of the complex's own infrastructure will be erected in three phases. From the windows of the apartments will open panoramic views of the center of the capital, Moscow State University and business center Moscow-City. Buyers of apartments are offered a variety of layout options from 1 to 5 bedrooms, including studios and rare formats. Underground parking for 2068 cars is provided for motorists. Metro station "Michurinsky Prospekt" - 10 minutes walk.