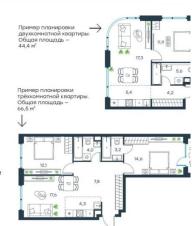

## 129 602 €

129 602 €

лее 50 видов продуманных анировочных решений: от компактных удий до просторных многокомнатных артир и пентхаусов.

і выбор: классические варианты вартиры евроформата.

зартиры с возможностью гибкой репланировки.

% квартир угловые, что обеспечивает знообразие видов из окон зополнительное освещение.

мфортная планировка этажа: типовые ажи – от 7 до 10 квартир, верхние ажи – от 4 до 5 пентхаусов.

.....