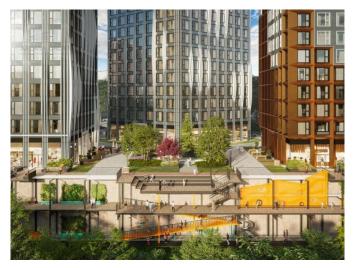

### **Description:**

Michurinsky is a new grandiose project on the border with the natural complex "Valley of the Ochakovka River". The business class residential complex is located in one of the greenest districts of Moscow - Ochakovo-Matveevskoye on Ozernaya Street. Residential buildings and facilities of the complex's own infrastructure will be erected in three phases. From the windows of the apartments will open panoramic views of the center of the capital, Moscow State University and business center Moscow-City. Buyers of apartments are offered a variety of layout options from 1 to 5 bedrooms, including studios and rare formats. Underground parking for 2068 cars is provided for motorists. Metro station "Michurinsky Prospekt" - 10 minutes walk.