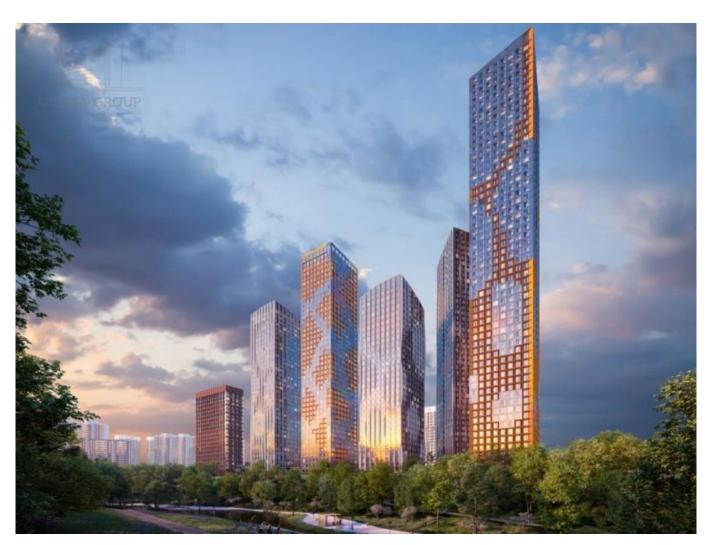

### **Description:**

Michurinsky is a new grandiose project on the border with the natural complex "Valley of the Ochakovka River". The business class residential complex is located in one of the greenest districts of Moscow - Ochakovo-Matveevskoye on Ozernaya Street. Residential buildings and facilities of the complex's own infrastructure will be erected in three phases. From the windows of the apartments will open panoramic views of the center of the capital, Moscow State University and business center Moscow-City. Buyers of apartments are offered a variety of layout options from 1 to 5 bedrooms, including studios and rare formats. Underground parking for 2068 cars is provided for motorists. Metro station "Michurinsky Prospekt" - 10 minutes walk.