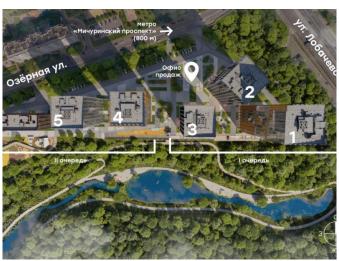

### **Description:**

Michurinsky is a new grandiose project on the border with the natural complex "Valley of the Ochakovka River". The business class residential complex is located in one of the greenest districts of Moscow - Ochakovo-Matveevskoye on Ozernaya Street. Residential buildings and facilities of the complex's own infrastructure will be erected in three phases. From the windows of the apartments will open panoramic views of the center of the capital, Moscow State University and business center Moscow-City. Buyers of apartments are offered a variety of layout options from 1 to 5 bedrooms, including studios and rare formats. Underground parking for 2068 cars is provided for motorists. Metro station "Michurinsky Prospekt" - 10 minutes walk.