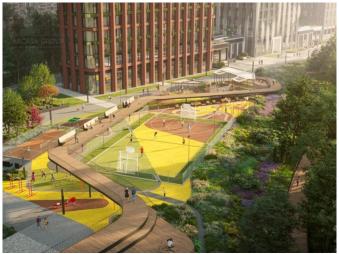

### **Description:**

Michurinsky is a new grandiose project on the border with the natural complex "Valley of the Ochakovka River". The business class residential complex is located in one of the greenest districts of Moscow - Ochakovo-Matveevskoye on Ozernaya Street. Residential buildings and facilities of the complex's own infrastructure will be erected in three phases. From the windows of the apartments will open panoramic views of the center of the capital, Moscow State University and business center Moscow-City. Buyers of apartments are offered a variety of layout options from 1 to 5 bedrooms, including studios and rare formats. Underground parking for 2068 cars is provided for motorists. Metro station "Michurinsky Prospekt" - 10 minutes walk.