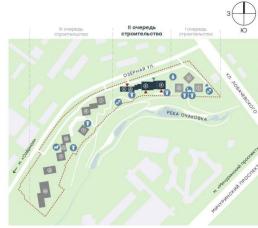

### **Description:**

Michurinsky is a new grandiose project on the border with the natural complex "Valley of the Ochakovka River". The business class residential complex is located in one of the greenest districts of Moscow - Ochakovo-Matveevskoye on Ozernaya Street. Residential buildings and facilities of the complex's own infrastructure will be erected in three phases. From the windows of the apartments will open panoramic views of the center of the capital, Moscow State University and business center Moscow-City. Buyers of apartments are offered a variety of layout options from 1 to 5 bedrooms, including studios and rare formats. Underground parking for 2068 cars is provided for motorists. Metro station "Michurinsky Prospekt" - 10 minutes walk.