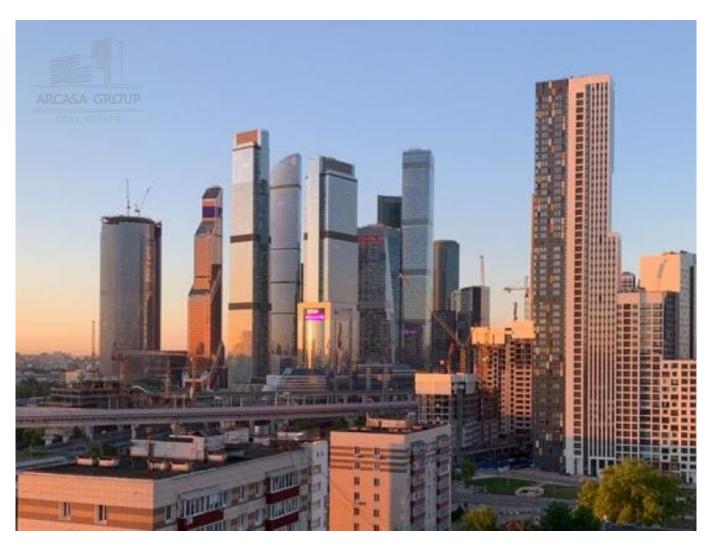

#### Offices in the class "A" business center

Office space for sale in the business center class "A" iCITY, with a total area of 1759 sq.m. The premises occupy the entire 22nd floor. The building is located in the Central Administrative District of Moscow, in the Presnensky district, on Shmitovsky proezd street, 37, just 460 meters from Moscow City, next to the Third Ring Road and Shelepikhinsky Bridge, about 400 meters from the Shelepikha metro station, 7 minutes from the stations "Mezhdunarodnaya" and "Business Center", not far from Kutuzovsky Prospekt and Zvenigorodskoye Highway.