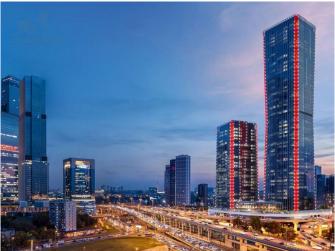

#### Offices in the class "A" business center

Office space for sale in the business center class "A" iCITY, with a total area of 1759 sq.m. The premises occupy the entire 22nd floor. The building is located in the Central Administrative District of Moscow, in the Presnensky district, on Shmitovsky proezd street, 37, just 460 meters from Moscow City, next to the Third Ring Road and Shelepikhinsky Bridge, about 400 meters from the Shelepikha metro station, 7 minutes from the stations "Mezhdunarodnaya" and "Business Center", not far from Kutuzovsky Prospekt and Zvenigorodskoye Highway.