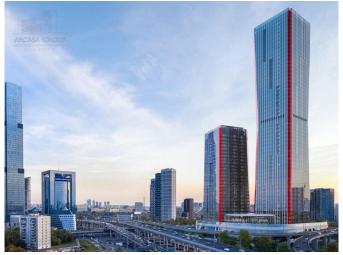

#### Offices in the class "A" business center

Office space for sale in the business center class "A" iCITY, with a total area of 1759 sq.m. The premises occupy the entire 22nd floor. The building is located in the Central Administrative District of Moscow, in the Presnensky district, on Shmitovsky proezd street, 37, just 460 meters from Moscow City, next to the Third Ring Road and Shelepikhinsky Bridge, about 400 meters from the Shelepikha metro station, 7 minutes from the stations "Mezhdunarodnaya" and "Business Center", not far from Kutuzovsky Prospekt and Zvenigorodskoye Highway.