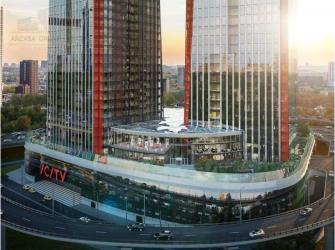

#### Offices in the class "A" business center

Office space for sale in the business center class "A" iCITY, with a total area of 1759 sq.m. The premises occupy the entire 22nd floor. The building is located in the Central Administrative District of Moscow, in the Presnensky district, on Shmitovsky proezd street, 37, just 460 meters from Moscow City, next to the Third Ring Road and Shelepikhinsky Bridge, about 400 meters from the Shelepikha metro station, 7 minutes from the stations "Mezhdunarodnaya" and "Business Center", not far from Kutuzovsky Prospekt and Zvenigorodskoye Highway.