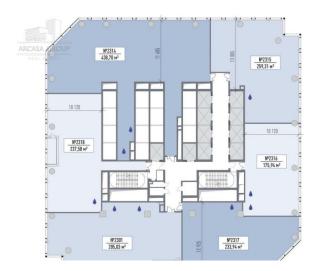

### **OFFICES IN THE CLASS "A" ICITY**

7 253 566 €

| Lot №:               | 7770-2201                                                | Type:                 | Sale - Commercial   |
|----------------------|----------------------------------------------------------|-----------------------|---------------------|
| Location:            | Moscow - Central okrug -<br>Shmitovsky passage<br>Office | Area:                 | 1759 m <sup>2</sup> |
|                      |                                                          | Renovation:           | Новое               |
| Type of commercial:  |                                                          | Number of floors:     | 34                  |
| Floor:               | 22                                                       | Year of construction: | 2024                |
| Heating:             | Central heating                                          |                       |                     |
| Distance to airport: | 30 km                                                    |                       |                     |

#### Offices in the class "A" business center

Office space for sale in the business center class "A" iCITY, with a total area of 1759 sq.m. The premises occupy the entire 22nd floor. The building is located in the Central Administrative District of Moscow, in the Presnensky district, on Shmitovsky proezd street, 37, just 460 meters from Moscow City, next to the Third Ring Road and Shelepikhinsky Bridge, about 400 meters from the Shelepikha metro station, 7 minutes from the stations "Mezhdunarodnaya" and "Business Center", not far from Kutuzovsky Prospekt and Zvenigorodskoye Highway.