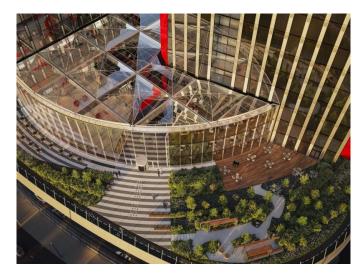

#### Offices in the class "A" business center

Office space for sale in the business center class "A" iCITY, with a total area of 1759 sq.m. The premises occupy the entire 22nd floor. The building is located in the Central Administrative District of Moscow, in the Presnensky district, on Shmitovsky proezd street, 37, just 460 meters from Moscow City, next to the Third Ring Road and Shelepikhinsky Bridge, about 400 meters from the Shelepikha metro station, 7 minutes from the stations "Mezhdunarodnaya" and "Business Center", not far from Kutuzovsky Prospekt and Zvenigorodskoye Highway.