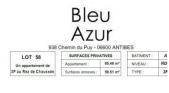

#### 510 000 €

| Lot №:           | 3302-2205                              | Type:                 | Sale - Apartments |
|------------------|----------------------------------------|-----------------------|-------------------|
| Location:        | France - Cote d'Azur - Antibes 2 Hoboe | Area:                 | 66 m <sup>2</sup> |
|                  |                                        | Bathrooms:            | 1                 |
| Bedrooms:        |                                        | Balconies:            | 1                 |
| Renovation:      |                                        | Number of floors:     |                   |
| Floor:           |                                        | Year of construction: | 2022              |
| Heating:         | Autonomous heating                     |                       |                   |
| Distance to sea: | 1.5 km                                 | Distance to airport:  | 18 km             |