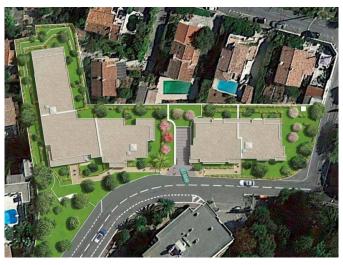

### **Description:**

**Bleu Azur** is located in the prestigious Puy district between Nice and Cannes, on a hill overlooking the city. In the heart of a residential area consisting mainly of detached villas, this complex offers both a peaceful environment and good access to all services (shops, schools and sports centers). Bleu Azur offers bright and comfortable apartments with panoramic views of the famous Bay of the Angels.