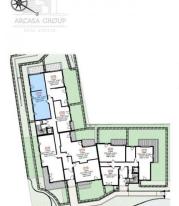

### **Description:**

**Bleu Azur** is located in the prestigious Puy district between Nice and Cannes, on a hill overlooking the city. In the heart of a residential area consisting mainly of detached villas, this complex offers both a peaceful environment and good access to all services (shops, schools and sports centers). Bleu Azur offers bright and comfortable apartments with panoramic views of the famous Bay of the Angels.