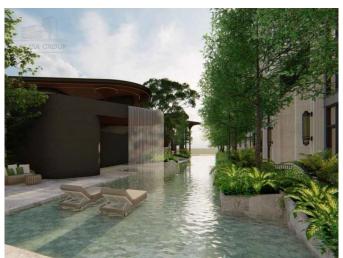

## **Description:**

**Bellevue Lagoon Condominium** is a 7-storey building and offers different types of rooms from 34.4 - 240 sqm: studios, 2 bedroom apartments, duplexes and luxury penthouses.

The complex offers an excellent opportunity for those looking for a holiday home in a prime location, or for rental investors to own property in a highly sought after area.

Each unit will be modern in design and finishes and will include a kitchenette or pantry, breakfast bar or dining area, comfortable bedroom(s) and private balconies in some unit types.

Bellevue Lagoon Condominium is located in the most prestigious area of Phuket, close to golf courses, the beach, international restaurants and shops. Boat Avenue and Porto De Phuket shopping complexes with a large selection of restaurants, bars and shops are just 1 km away, just 2 km from Bang Tao Beach.