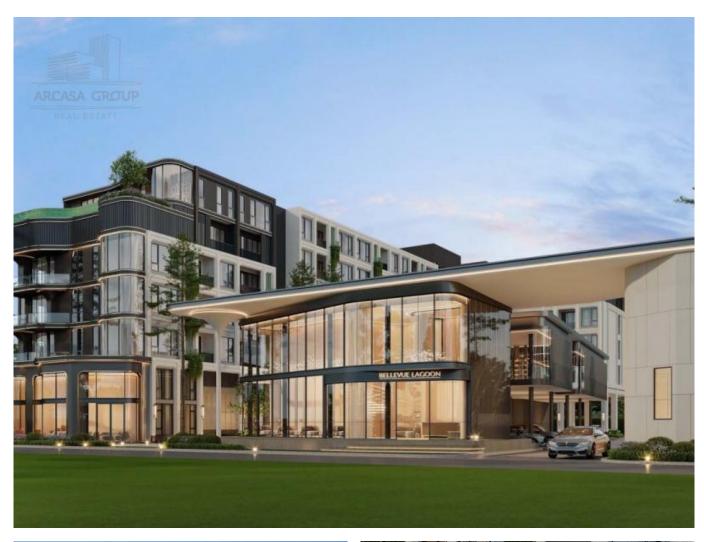

## **Description:**

**Bellevue Lagoon Condominium** is a 7-storey building and offers different types of rooms from 34.4 - 240 sqm: studios, 2 bedroom apartments, duplexes and luxury penthouses.

The complex offers an excellent opportunity for those looking for a holiday home in a prime location, or for rental investors to own property in a highly sought after area.

Each unit will be modern in design and finishes and will include a kitchenette or pantry, breakfast bar or dining area, comfortable bedroom(s) and private balconies in some unit types.

Bellevue Lagoon Condominium is located in the most prestigious area of Phuket, close to golf courses, the beach, international restaurants and shops. Boat Avenue and Porto De Phuket shopping complexes with a large selection of restaurants, bars and shops are just 1 km away, just 2 km from Bang Tao Beach.