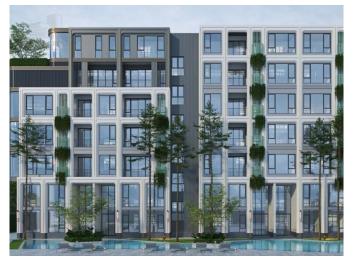

## **Description:**

**Bellevue Lagoon Condominium** is a 7-storey building and offers different types of rooms from 34.4 - 240 sqm: studios, 2 bedroom apartments, duplexes and luxury penthouses.

The complex offers an excellent opportunity for those looking for a holiday home in a prime location, or for rental investors to own property in a highly sought after area.

Each unit will be modern in design and finishes and will include a kitchenette or pantry, breakfast bar or dining area, comfortable bedroom(s) and private balconies in some unit types.

Bellevue Lagoon Condominium is located in the most prestigious area of Phuket, close to golf courses, the beach, international restaurants and shops. Boat Avenue and Porto De Phuket shopping complexes with a large selection of restaurants, bars and shops are just 1 km away, just 2 km from Bang Tao Beach.