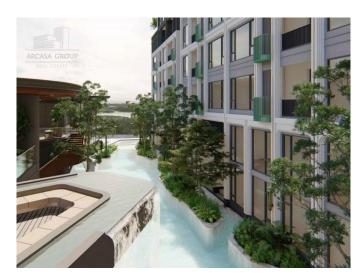

## **Description:**

**Bellevue Lagoon Condominium** is a 7-storey building and offers different types of rooms from 34.4 - 240 sqm: studios, 2 bedroom apartments, duplexes and luxury penthouses.

The complex offers an excellent opportunity for those looking for a holiday home in a prime location, or for rental investors to own property in a highly sought after area.

Each unit will be modern in design and finishes and will include a kitchenette or pantry, breakfast bar or dining area, comfortable bedroom(s) and private balconies in some unit types.

Bellevue Lagoon Condominium is located in the most prestigious area of Phuket, close to golf courses, the beach, international restaurants and shops. Boat Avenue and Porto De Phuket shopping complexes with a large selection of restaurants, bars and shops are just 1 km away, just 2 km from Bang Tao Beach.