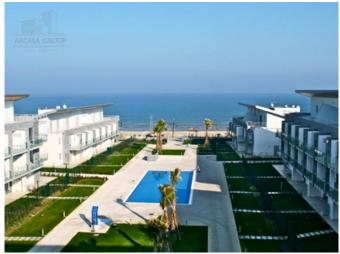

## **Description:**

New apartments in a prestigious residential complex "Le Dune" in the resort suburb of Peskar, in the area of Silvi Marina, on the shore of the sea. In the complex are a 6 buildings with a different layout. The complex is an interesting proposal for the interested customers, as the house/apartment for residential, or travel use. On the territory of the complex, in addition to apartments, provides for the opening of various commercial structures: a restaurant, a bar, a supermarket school, a spacious area, a swimming pool, Cycling tracks, as well as underground Parking. From the square of the complex with direct access to the sea on the private beach. The entire structure of the buildings owned by the residential complex has a high-quality, modern internal and external decoration. The distance to the ski resort and thermal sources - 55 km.