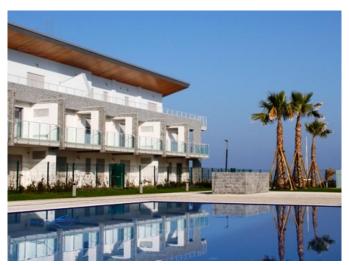

## **Description:**

New apartments in a prestigious residential complex "Le Dune" in the resort suburb of Peskar, in the area of Silvi Marina, on the shore of the sea. In the complex are a 6 buildings with a different layout. The complex is an interesting proposal for the interested customers, as the house/apartment for residential, or travel use. On the territory of the complex, in addition to apartments, provides for the opening of various commercial structures: a restaurant, a bar, a supermarket school, a spacious area, a swimming pool, Cycling tracks, as well as underground Parking. From the square of the complex with direct access to the sea on the private beach. The entire structure of the buildings owned by the residential complex has a high-quality, modern internal and external decoration. The distance to the ski resort and thermal sources - 55 km.