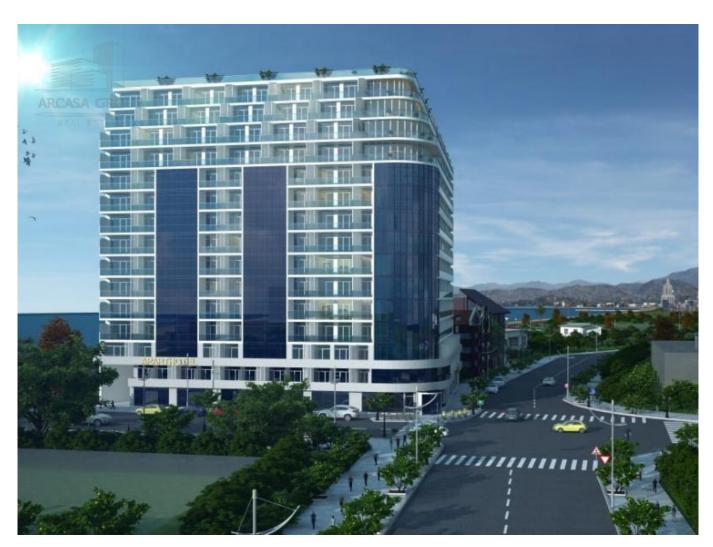

### NEW RESIDENTIAL COMPLEX IN BATUMI

29 770 € -62 000 €

| Lot №:                | 9950-1902                 | Type:            | Sale - Apartments |
|-----------------------|---------------------------|------------------|-------------------|
| Location:             | Georgia - Adjara - Batumi | Area:            | 35 m <sup>2</sup> |
| Bedrooms:             | 1                         | Bathrooms:       | 1                 |
| Renovation:           | Новое                     | Floor:           | 6                 |
| Number of floors:     | 15                        | Heating:         | Central heating   |
| Year of construction: | 2020                      | Distance to sea: | 100 m             |
| Distance to airport:  | 3 km                      |                  |                   |

#### **New buildings**

\* Business-elite hotel-type residential complexes

The residential complex serviced by the management company-operator of hotel and residential real estate

Apartment owners may make an agreement for services and rent through the management company, without the need for personal presence Price

10 - 15 floors, sea view: from \$1 250/m2 to \$1 400/m2.

Georgia, Adjara, Batumi

Address: Lech and Maria Kaczynski St At the seaside, "New Boulevard", Sea view

Number of storeys: 15

Condition: "Black frame", Free layout, Panoramic windows, The object supplied with gas