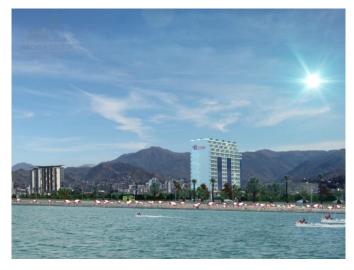

### NEW RESIDENTIAL COMPLEX IN BATUMI

29 770 € -62 000 €

| Lot №:                | 9950-1902                 | Type:            | Sale - Apartments |
|-----------------------|---------------------------|------------------|-------------------|
| Location:             | Georgia - Adjara - Batumi | Area:            | 35 m <sup>2</sup> |
| Bedrooms:             | 1                         | Bathrooms:       | 1                 |
| Renovation:           | Новое                     | Floor:           | 6                 |
| Number of floors:     | 15                        | Heating:         | Central heating   |
| Year of construction: | 2020                      | Distance to sea: | 100 m             |
| Distance to airport:  | 3 km                      |                  |                   |

10 - 15 floors, sea view: from \$1 250/m2 to \$1 400/m2.

Georgia, Adjara, Batumi

Address: Lech and Maria Kaczynski St At the seaside, "New Boulevard", Sea view

Number of storeys: 15

Condition: "Black frame", Free layout, Panoramic windows, The object supplied with gas