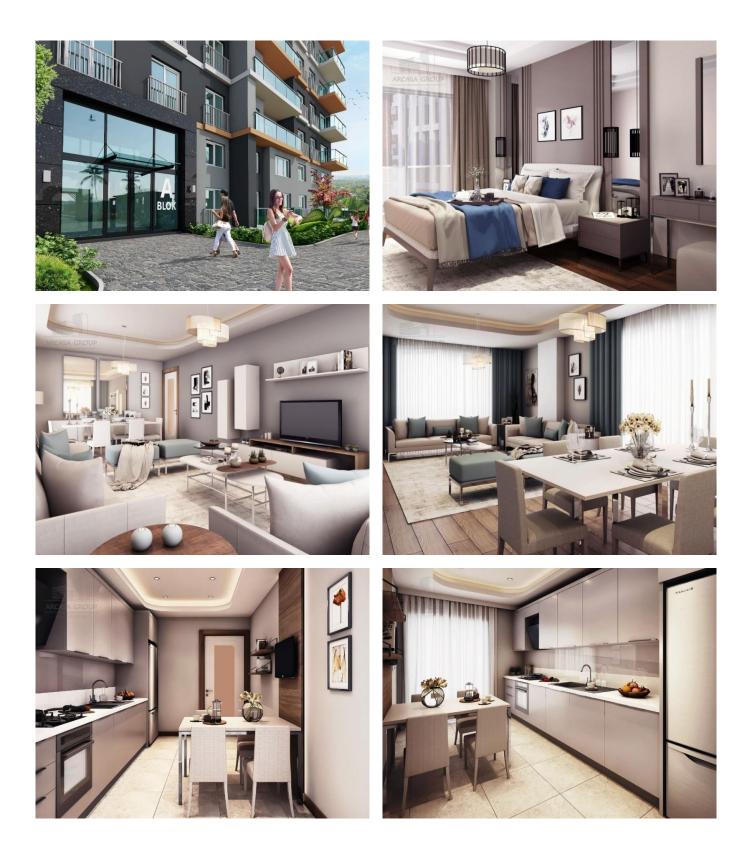

## **Description:**

Luxury apartments with sea views suitable for investment in Istanbul, Buyukcekmece, Kumburgaz.

The residential complex consists of 2 blocks, 212 apartments and 7 commercial areas, divided into green and social areas. The complex has a swimming pool, Turkish bath, sauna, fitness club, playgrounds, parks, recreation areas, decorative pool, outdoor pool, walking areas, indoor and outdoor parking, shopping centers. The complex has a wide range of apartment types with options: 1 + 1, 2 + 1, 3 + 1, 4 + 1 and penthouses. The area of apartments ranges from 99.6 sq.m. to 191.7 sq.m.