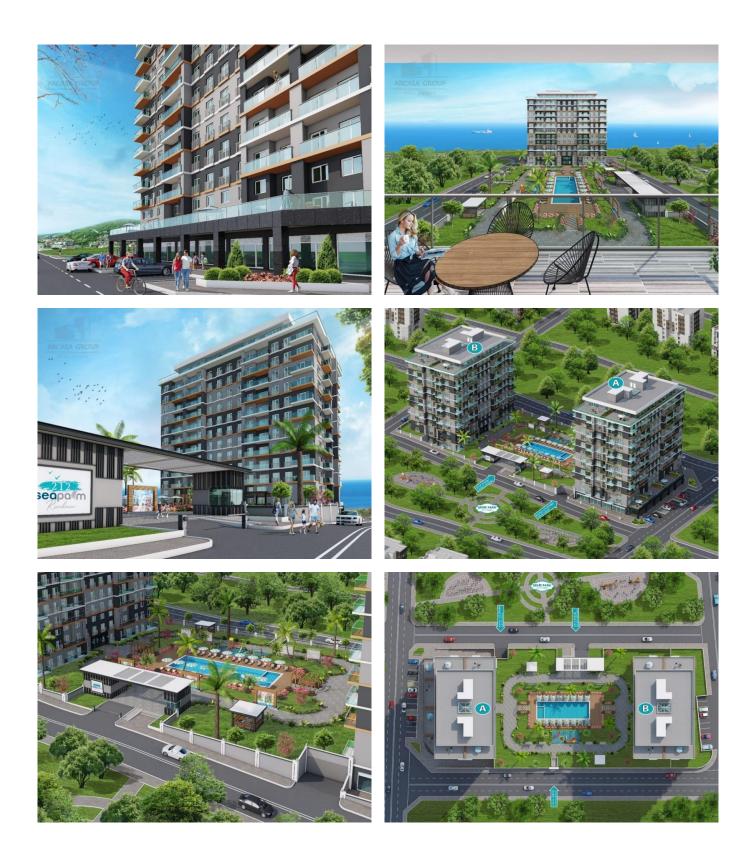

## **Description:**

Luxury apartments with sea views suitable for investment in Istanbul, Buyukcekmece, Kumburgaz.

The residential complex consists of 2 blocks, 212 apartments and 7 commercial areas, divided into green and social areas. The complex has a swimming pool, Turkish bath, sauna, fitness club, playgrounds, parks, recreation areas, decorative pool, outdoor pool, walking areas, indoor and outdoor parking, shopping centers. The complex has a wide range of apartment types with options: 1 + 1, 2 + 1, 3 + 1, 4 + 1 and penthouses. The area of apartments ranges from 99.6 sq.m. to 191.7 sq.m.