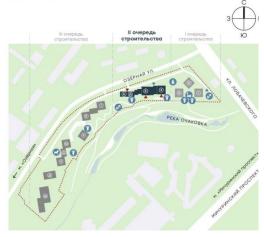

### **Description:**

Michurinsky is a new grandiose project on the border with the natural complex "Valley of the Ochakovka River". The business class residential complex is located in one of the greenest districts of Moscow - Ochakovo-Matveevskoye on Ozernaya Street. Residential buildings and facilities of the complex's own infrastructure will be erected in three phases. From the windows of the apartments will open panoramic views of the center of the capital, Moscow State University and business center Moscow-City. Buyers of apartments are offered a variety of layout options from 1 to 5 bedrooms, including studios and rare formats. Underground parking for 2068 cars is provided for motorists. Metro station "Michurinsky Prospekt" - 10 minutes walk.