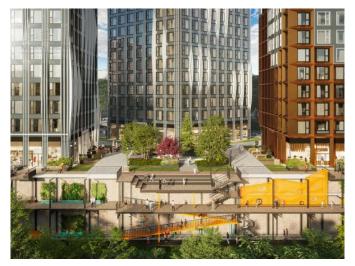

### **Description:**

Michurinsky is a new grandiose project on the border with the natural complex "Valley of the Ochakovka River". The business class residential complex is located in one of the greenest districts of Moscow - Ochakovo-Matveevskoye on Ozernaya Street. Residential buildings and facilities of the complex's own infrastructure will be erected in three phases. From the windows of the apartments will open panoramic views of the center of the capital, Moscow State University and business center Moscow-City. Buyers of apartments are offered a variety of layout options from 1 to 5 bedrooms, including studios and rare formats. Underground parking for 2068 cars is provided for motorists. Metro station "Michurinsky Prospekt" - 10 minutes walk.