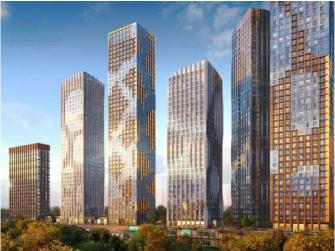

### **Description:**

Michurinsky is a new grandiose project on the border with the natural complex "Valley of the Ochakovka River". The business class residential complex is located in one of the greenest districts of Moscow - Ochakovo-Matveevskoye on Ozernaya Street. Residential buildings and facilities of the complex's own infrastructure will be erected in three phases. From the windows of the apartments will open panoramic views of the center of the capital, Moscow State University and business center Moscow-City. Buyers of apartments are offered a variety of layout options from 1 to 5 bedrooms, including studios and rare formats. Underground parking for 2068 cars is provided for motorists. Metro station "Michurinsky Prospekt" - 10 minutes walk.