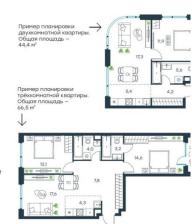

## 129 602 €

129 602 €

лее 50 видов продуманных анировочных решений: от компактных удий до просторных многокомнатных артир и пентхаусов.

і выбор: классические варианты вартиры евроформата.

зартиры с возможностью гибкой репланировки.

% квартир угловые, что обеспечивает знообразие видов из окон зополнительное освещение.

мфортная планировка этажа: типовые ажи – от 7 до 10 квартир, верхние ажи – от 4 до 5 пентхаусов.

.....