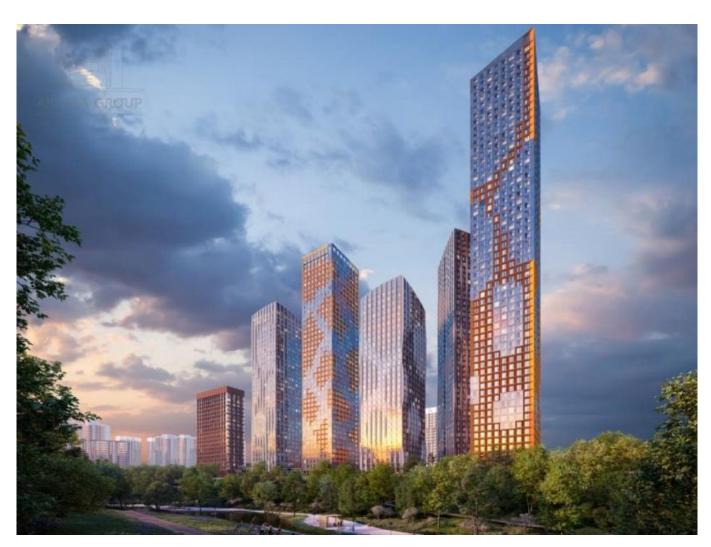

### **Description:**

Michurinsky is a new grandiose project on the border with the natural complex "Valley of the Ochakovka River". The business class residential complex is located in one of the greenest districts of Moscow - Ochakovo-Matveevskoye on Ozernaya Street. Residential buildings and facilities of the complex's own infrastructure will be erected in three phases. From the windows of the apartments will open panoramic views of the center of the capital, Moscow State University and business center Moscow-City. Buyers of apartments are offered a variety of layout options from 1 to 5 bedrooms, including studios and rare formats. Underground parking for 2068 cars is provided for motorists. Metro station "Michurinsky Prospekt" - 10 minutes walk.