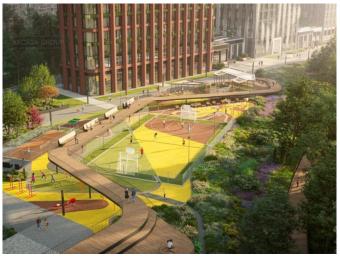

### **Description:**

Michurinsky is a new grandiose project on the border with the natural complex "Valley of the Ochakovka River". The business class residential complex is located in one of the greenest districts of Moscow - Ochakovo-Matveevskoye on Ozernaya Street. Residential buildings and facilities of the complex's own infrastructure will be erected in three phases. From the windows of the apartments will open panoramic views of the center of the capital, Moscow State University and business center Moscow-City. Buyers of apartments are offered a variety of layout options from 1 to 5 bedrooms, including studios and rare formats. Underground parking for 2068 cars is provided for motorists. Metro station "Michurinsky Prospekt" - 10 minutes walk.