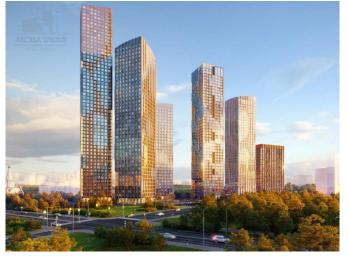

### **Description:**

Michurinsky is a new grandiose project on the border with the natural complex "Valley of the Ochakovka River". The business class residential complex is located in one of the greenest districts of Moscow - Ochakovo-Matveevskoye on Ozernaya Street. Residential buildings and facilities of the complex's own infrastructure will be erected in three phases. From the windows of the apartments will open panoramic views of the center of the capital, Moscow State University and business center Moscow-City. Buyers of apartments are offered a variety of layout options from 1 to 5 bedrooms, including studios and rare formats. Underground parking for 2068 cars is provided for motorists. Metro station "Michurinsky Prospekt" - 10 minutes walk.