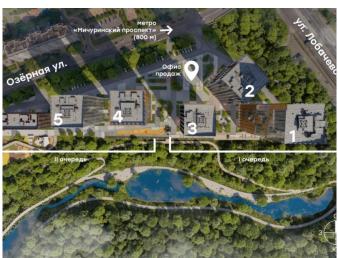

### **Description:**

Michurinsky is a new grandiose project on the border with the natural complex "Valley of the Ochakovka River". The business class residential complex is located in one of the greenest districts of Moscow - Ochakovo-Matveevskoye on Ozernaya Street. Residential buildings and facilities of the complex's own infrastructure will be erected in three phases. From the windows of the apartments will open panoramic views of the center of the capital, Moscow State University and business center Moscow-City. Buyers of apartments are offered a variety of layout options from 1 to 5 bedrooms, including studios and rare formats. Underground parking for 2068 cars is provided for motorists. Metro station "Michurinsky Prospekt" - 10 minutes walk.