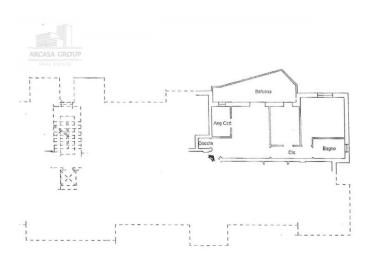

#### **Description:**

Apartments for sale in the **residential complex "Il Saline" in the city of Citta Sant'Angelo**, province of Pescara. The apartment consists of: open plan living room with kitchen, small dressing room, 2 bedrooms, bathroom and shower. A beautiful terrace completes the apartment. The apartment has a good finish: an autonomous heating system with radiators, double-glazed windows, electric shutters, an armored door and a video intercom. Having modern thermal insulation, which reduces heat loss, prevents the house from heating up and, accordingly, reduces the cost of heating and cooling the apartment, the complex has an energy saving class - A.